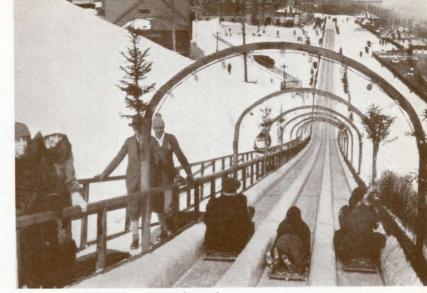

Sports Office—A capable and experienced staff of experts for the care and convenience of guests, are located at Winter Sports Office of the Hotel.

Tobogganing—A triple-chute slide extending the entire length of Dufferin Terrace, from the King's Bastion on the Citadel to the Champlain Monument, directly in front of the hotel.