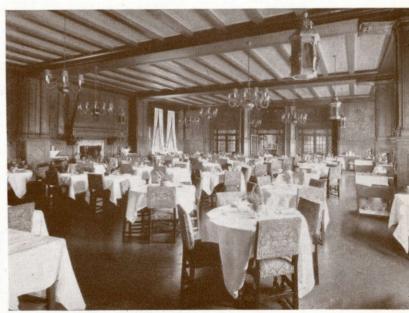

First Floor—Main Dining Room, Drawing Room, Salon Madeleine de Verchères, Foyer, Lounge, Ball Room, Private Dining Rooms, Children's and Servants' Dining Room.

House Physician in attendance.

### PUBLIC SPACES, MEETING ROOMS, DINING ROOMS and BANQUET ROOMS

|         |                      | SEATING CAPACITIES |            |               |        |
|---------|----------------------|--------------------|------------|---------------|--------|
| FLOOR   | Public Rooms         | AREA               | Convention | BANQUET       | DINING |
| Terrace | TERRACE TEA ROOM     | 1,380 sq. ft       |            |               | 60     |
| "       | TERRACE CAFE         | 2,068 "            |            |               | 115    |
| 66      | Coffee Shop          | 2,444 "            |            |               | 136    |
| Office  | JACQUES CARTIER ROOM | 2,272 "            | 250        | 200           | 150    |
| 66      | TERRACE CLUB         | 2,240 "            |            |               |        |
| First   | BALL ROOM AND FOYER  | 6,545 "            | 900        | 700           | 450    |
| 66      | BALL ROOM GALLERY    | 760 "              | 127        |               |        |
|         | MAIN DINING ROOM     | 6,701 "            |            | 600           | 500    |
| 66      | SALON DE VERCHÈRES   | 2,419 "            |            |               |        |
| Second  | COMMITTEE ROOM       | 1,475 "            | 100 or nu  | ımber smaller | rooms. |
|         |                      |                    |            |               |        |