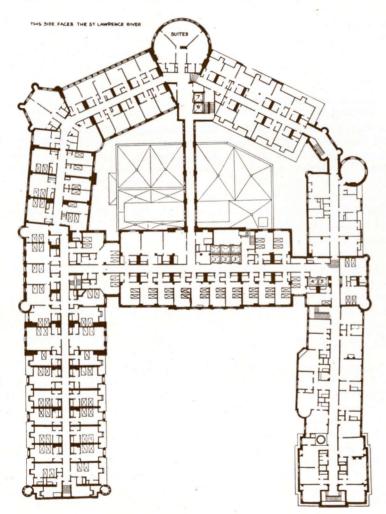

The Chateau Frontenac (named after Count de Frontenac, one of the greatest governors of Quebec during the French Regime) is one of the famous hostelries of the world. Of fireproof construction throughout, its size alone would give it dominance anywhere—with 678 rooms, majority with bath, and capacity to house hundreds of guests. Its equipment is thoroughly modern, and its service unsurpassed. Four splendid suites occupy the Round Tower, facing Dufferin Terrace—the Dutch, Habitant, Colonial and Chinese—each with large sitting room, double bedroom and bath. There are also sixteen fine suites in the great Central Tower, with a similar arrangement of sitting rooms, bedrooms and baths.

### FRONTENAC

TYPICAL BEDROOM FLOOR