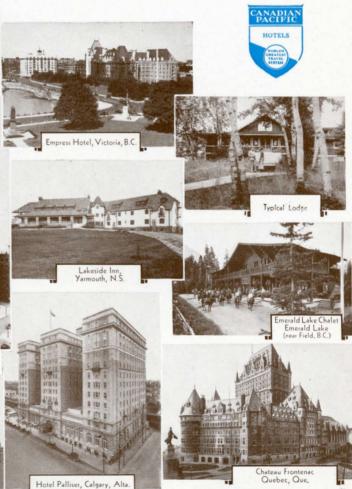

#### Hotels, Express, Communications

Hotels...A chain of comfort across Canada from Atlantic to Pacific...Fifteen hotels in leading cities and resorts, including Chateau Frontenac, Quebec; Royal York, Toronto; Banff Springs; Empress Hotel, Victoria...Eight rustic lodges in the Canadian Rockies and at Ontario fishing resorts.

### CANADIAN PACIFIC Hotels

A Chain of Comfort

Hotel Vancouver Vancouver, B.C.

Cornwallis Inn . . . . Kentville, N.S. Royal Alexandra Hotel. Winnipeg, Man Hotel Saskatchewan . . . Regina, Sask. \*Lakeside Inn..... Yarmouth, N.S. Hotel Palliser......Calgary, Alta.
\*Banff Springs Hotel...Banff, Alta. \*Algonquin Hotel. . . St. Andrews, N.B. McAdam Hotel ... . McAdam, N.B. \*Chateau Lake Louise. . . Lake Louise, Alta Chateau Frontenac. Quebec, Que. \*Emerald Lake Chalet... Near Field, B.C. Royal York Hotel .. Toronto, Ont. Hotel Vancouver . . . . Vancouver, B.C. Empress Hotel......Victoria, B.C.

> Also, Lodges in the Canadian Rockies and at Ontario fishing resorts.

\*The Pines...... Digby, N.S.

(\*Open summer months only).