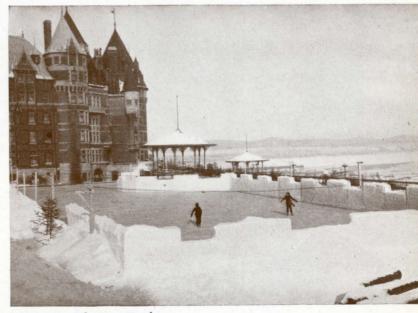

Skating—The outdoor skating rinks for general and figure skating, are located on Dufferin Terrace within a few feet of the hotel. Guests of the Chateau Frontenac are entitled to the use of these rinks without charge.

There are several very good curling clubs in the City of Quebec. Guests of the Chateau Frontenac who are interested in Curling will always be welcome at any of these clubs.

Toboğğaning at the Chateau

Skating Rink