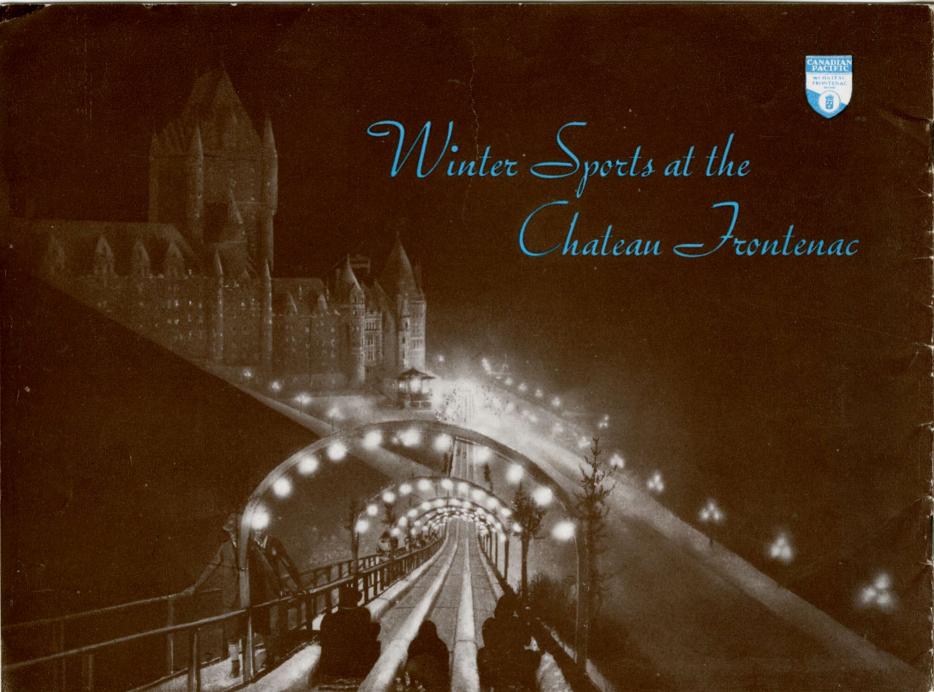

### WINTER Sports

Quebec has come to be known as the winter sports headquarters of the continent—no other city having the natural advantages it possesses for winter sports, including the necessary terrain and climate. Of course, the Chateau Frontenac is the logical centre for this winter sports life. Here are some of the features:

Sports Office—A capable and experienced staff of experts for the care and convenience of guests, are located at Winter Sports Office of the Hotel.

Tobogganing—A triple-chute slide extending the entire length of Dufferin Terrace, from the King's Bastion on the Citadel to the Champlain Monument, directly in front of the hotel.