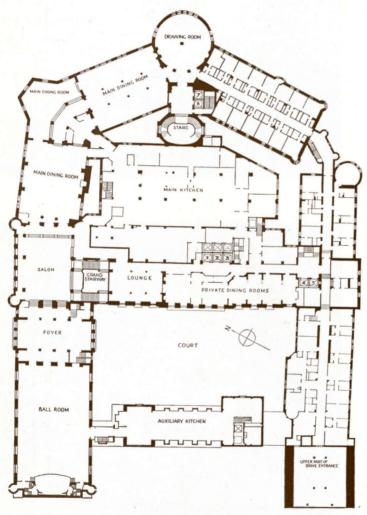

First Floor—Main Dining Room, Drawing Room, Salon Madeleine de Verchères, Foyer, Lounge, Ball Room, Private Dining Rooms, Children's and Servants' Dining Room.

House Physician in attendance.

### Some Typical Floor Plans

FIRST FLOOR