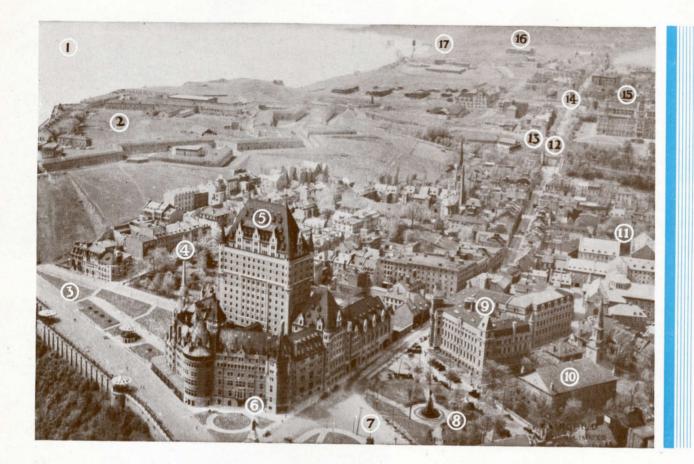

- 1. St. Lawrence River
- 2. The Citadel.
- 3. Dufferin Terrace.
- 4. Wolfe and Montcalm Monuments.
- 5. The Chateau Frontenac.
- 6. Champlain Monument.
- 7. Post Office.
- 8. Place d'Armes.
- 9. Court House.
- 10. Anglican Cathedral.
- 11. Convent Ursuline
- 12. St. Louis Gate.
- 13. Cross of Sacrifice.
- 14. Drill Hall.
- 15. Parliament Building.
- 16. Museum.
- 17. Wolfe's Cove.

POINTS of INTEREST: Within the city limits—The Plains of Abraham where Montcalm's troops were defeated by the British under Wolfe; Montcalm's reputed headquarters on St. Louis St.; Governor's Garden and the Wolfe-Montcalm Monument; the Seminaire de Quebec founded in the 17th century by Laval. Place d'Armes Square, Cardinal's Palace, City Hall, Parliament Buildings; St. Louis, Kent and St. John gates; Franciscan Sisters (White Nuns) Chapel; Wolfe's Monument, Martello Tower; Spencerwood (Lieutenant-Governor's residence); the Citadel and fortifications; the Ramparts; Laval University, Ursuline Convent; Notre-Damedes-Victoires Church, erected in 1688; Sous-le-Cap - the narrowest street in North America; Little Champlain Street and the Break-Neck steps, etc. Outside the city limits-Montmorency Falls and Kent House; Ste. Anne de Beaupre and its famous shrine; Cap Rouge and Quebec Bridge; Sillery, with its old Jesuit mission; Indian village of Lorette, Wolfe's Cove, Lake Beauport, Lake St. Charles, Isle of Orleans. etc.