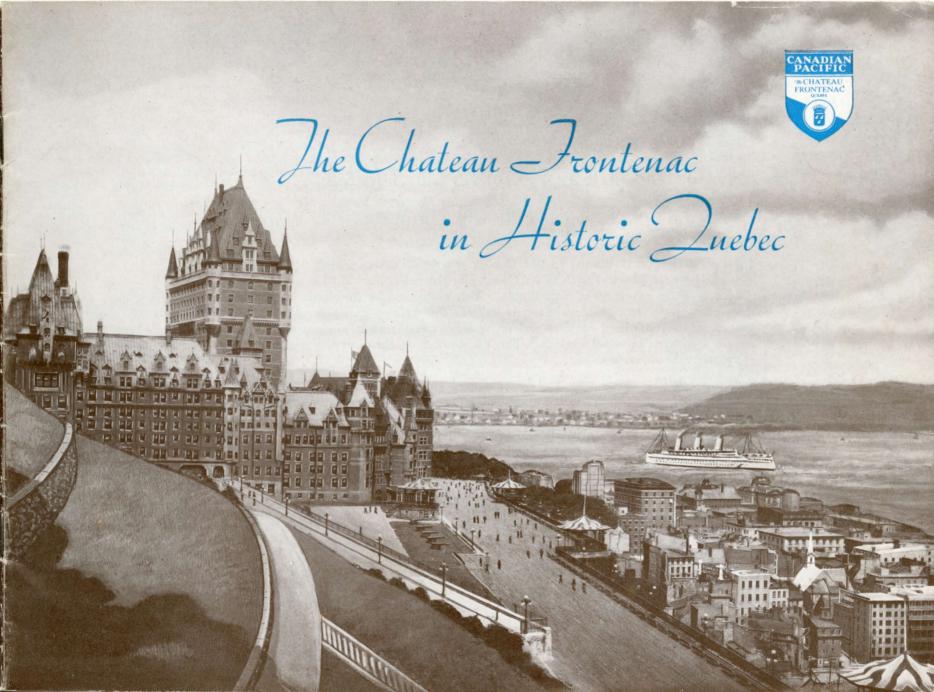

# MODERN Convention Hostelry with CENTURY-OLD traditions

OMMANDINGLY situated in Old Quebec, overlooking the mighty St. Lawrence River, the CHATEAU FRONTENAC occupies the site of the old Chateau St. Louis, former residence of the governors of New France. Yet, while the Chateau draws its inspiration from these century-old traditions—while it is built in the style of an eighteenth century French chateau, its standards of comfort and convenience are the most modern and its convention service has won universal acclaim. For the tourist or the convention delegate it is the appropriate headquarters.

Geographically, Quebec occupies truly an enviable position. Situated on the heights and down the slopes of Cape Diamond, jutting into the broad St. Lawrence one hundred and seventy-two miles below Montreal, Quebec is a veritable dream-city: with narrow, winding streets, ancient walls and houses and venerable churches, all eloquent of past glories and accomplishments. Up hill and down hill it goes, with a Gallic abandon and the unexpected always meeting you around the corner. Its inhabitants will tell you that their city is the most beautiful in the world, not boastfully but with that assurance that comes from implicit belief. Certainly, it is one of the most picturesque!

Today, Quebec is a charming city of 142,000 inhabitants—most of whom are French-speaking. Easy of access by railway, steamship lines and motor roads, it is a bustling sea-port and a thriving industrial centre. And yet, side by side with this modern development, it has retained much of the distinction of an Old-World city. The CHATEAU FRONTENAC—the social centre of Quebec—combines the grace of a French chateau with highest modern hotel standards, and emphasizes that picturesque atmosphere!

# The CHATLAU

There are many places in this wide, colorful world where a castle would look well silhouetted against the sky—and where mighty 2,000-mile rivers sweep onward to the sea, laden with historical as well as commercial treasures. But where else can you find history, scenery and architecture blending together to make such an incomparable creation as the Chateau Frontenac—enthroned on an eminence above the great St. Lawrence? And unlike other castles, this one is yours to live in, and to be the scene of your convention...little wonder, then, that each year thousands of travellers and convention delegates make it their headquarters!