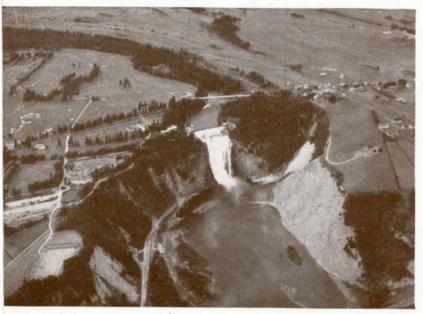

These courses are set amid beautiful natural surroundings high above the St. Lawrence, and commanding inspiring views of the River. The Kent Golf Club is located at Montmorency Falls (7 miles from the Chateau Frontenac) and the Royal Quebec Golf Club at Boischatel, a mile farther away. They can be conveniently reached either by electric line or motor car over a good road.