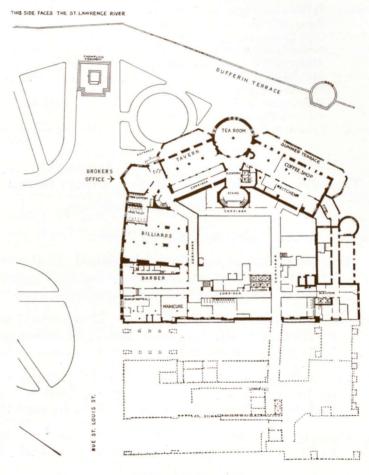

#### DIRECTORY OF SERVICES

TERRACE FLOOR—Coffee Shop, Barber Shop, Billiard Room, Shoe Shine, Summer Terrace Cafe, Tea Room, Tavern, Ladies' Hairdressing and Manicure Parlor, Bank of Montreal, Broker's Office.

Office Floor—Main Office, Information, Terrace Club, Jacques Cartier Room, Library, Champlain Room, St. Lawrence Room, Carriage Agent, Check Room, Church Directory, Ladies' Dressing Room, News Stand, Public Stenographer, Sleeping Car and Ticket Office, Telegraph Office, Telephones, Writing Room, Lounge, Masseuse and Shops.

## Che CHATEAU

TERRACE FLOOR
ON THE DUFFERIN TERRACE LEVEL

### Some Typical Floor Plans

OFFICE FLOOR
FIRST FLOOR ABOVE DUFFERIN TERRACE

Kent Golf Links

Montmorency Falls