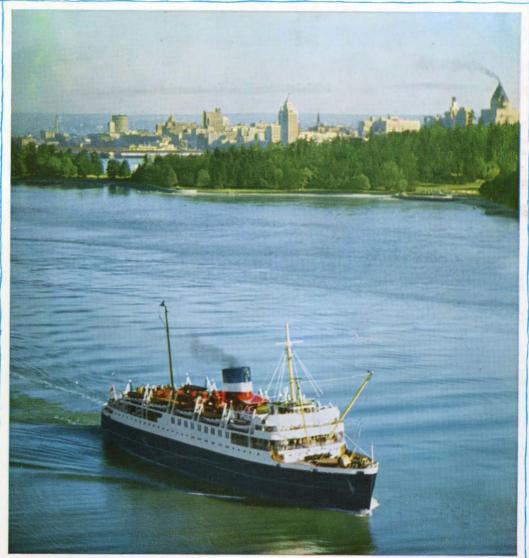

Leaving Vancouver harbor, with city in background

CANADIAN NATIONAL (PACIFIC COAST) STEAMSHIPS