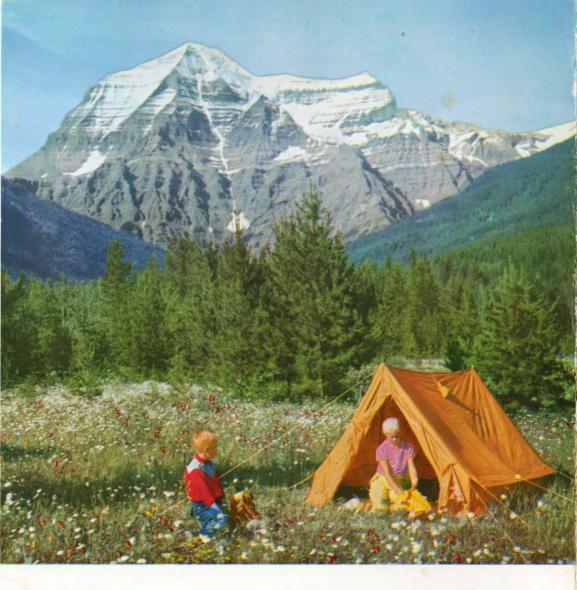

French Roquefort and Ontario Cheddar Cheese
Salted Biscuits
Comport of Fresh Fruit
Deluxe Assorted English Sweets

Cafe Noir Imperial Mints

When taking your next trip through Canada's wide and wonderful West, go by way of Mount Robson, (altitude 12,972 feet), mighty monarch of the Canadian Rockies. Its snowy summit towers above Canadian National Railways main line, the route of the Super Continental and Continental. Years ago, sturdy voyageurs trekked past its steep slopes on their way through storied Yellowhead Pass. Robson is a regal introduction to the grandeur of forested foothills and reckless rivers — it is a mountain you will remember, on a trip you will remember.