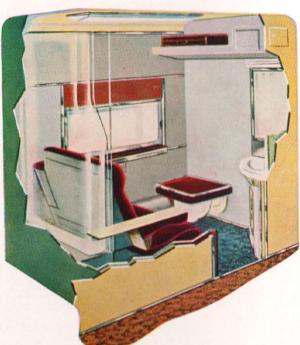

### A New Accent on Travel Comfort

A compartment is an ideal way for two or more people to travel. At night the sofa converts to a bed and an upper berth swings out of the wall.

Ideal for single occupancy, the compact and attractive new roomettes offer complete day and night privacy with every modern travel convenience at a modest cost.

New standards of style and comfort are being established on our principal trains everywhere in Canada as a result of CNR's main-line modernization program, largest of its kind in Canadian railway history. Our 359 new passenger cars are tops in travelliving. All of them — coaches, sleeping cars, diners, dinettes, parlor cars and lounges — have wide picture windows, air-conditioning, roller bearings and special springing, and a variety of other modern features designed for your comfort, safety and enjoyment. They offer a wide choice of accommodations for every travel budget.