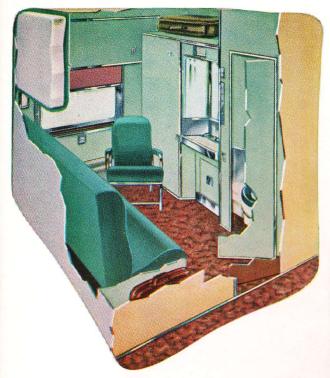

### A New Accent on Travel Comfort

A compartment is an ideal way for two or more people to travel. At night the sofa converts to a bed and an upper berth swings out of the wall.

Ideal for single occupancy, the compact and attractive new roomettes offer complete day and night privacy with every modern travel convenience at a modest cost.

New standards of style and comfort are being established on our principal trains everywhere in Canada as a result of CNR's main-line modernization program, largest of its kind in Canadian railway history. Our 359 new passenger cars are tops in travelliving. All of them — coaches, sleeping cars, diners, dinettes, parlor cars and lounges — have wide picture windows, air-conditioning, roller bearings and special springing, and a variety of other modern features designed for your comfort, safety and enjoyment. They offer a wide choice of accommodations for every travel budget.