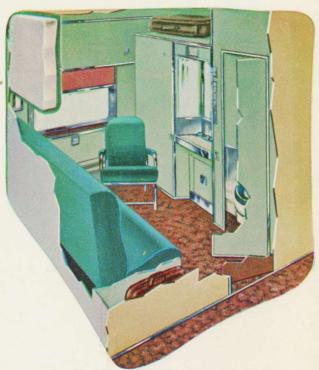

## A New Accent on Travel Comfort

Beds disappear in daytime and are replaced by comfortable armchairs in CNR's stylish new bedrooms. A folding partition permits the combining of two rooms to form one big suite if desired.

New standards of style and comfort are being established on our principal trains everywhere in Canada as a result of CNR's main-line modernization program, largest of its kind in Canadian railway history. Our 359 new passenger cars are tops in travelliving. All of them — coaches, sleeping cars, diners, dinettes, parlor cars and lounges — have wide picture windows, air-conditioning, roller bearings and special springing, and a variety of other modern features designed for your comfort, safety and enjoyment. They offer a wide choice of accommodations for every travel budget.