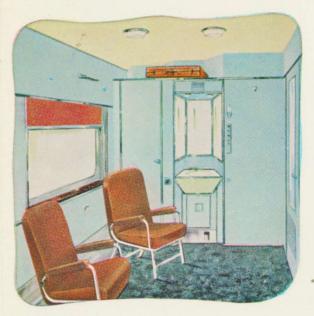

## A New Accent on Travel Comfort

Beds disappear in daytime and are replaced by comfortable armchairs in CNR's stylish new bedrooms. A folding partition permits the combining of two rooms to form one big suite if desired.

New standards of style and comfort are being established on our principal trains everywhere in Canada as a result of CNR's main-line modernization program, largest of its kind in Canadian railway history. Our 359 new passenger cars are tops in travelliving. All of them — coaches, sleeping cars, diners, dinettes, parlor cars and lounges — have wide picture windows, air-conditioning, roller bearings and special springing, and a variety of other modern features designed for your comfort, safety and enjoyment. They offer a wide choice of accommodations for every travel budget.