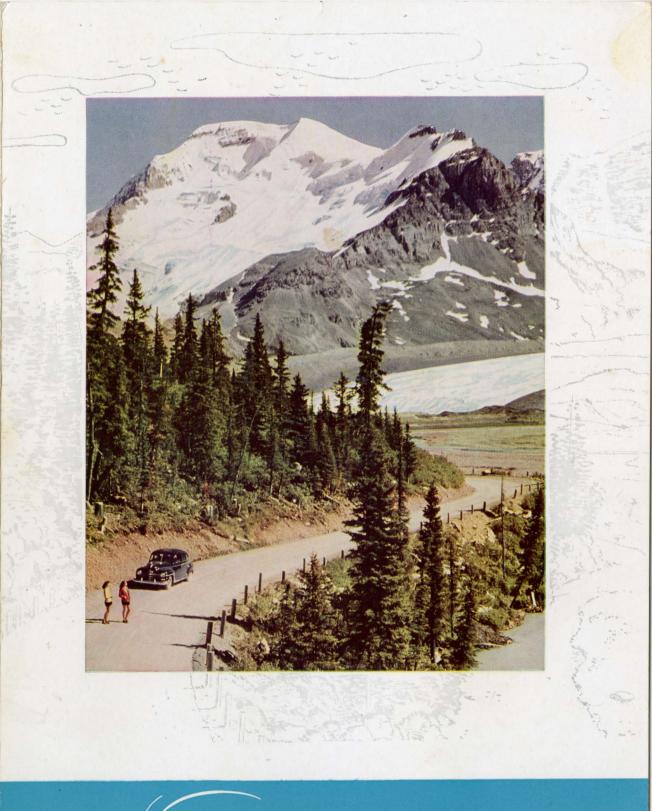

### Special Sidela Steak Dinner

MARKON AND ALL CHEST STATES AND ALL CHESTS STATES

When you're in Jasper, don't fail to motor to the Columbia Icefield. The picture of Mount Athabaska on the cover of this menu will give you an idea of its impressiveness. The largest body of ice between the Arctic and the Antarctic regions, covering an area of more than 110 square miles, it is justifiably known as one of the Wonders of the World. The name "Mother of Rivers" is apt, too, because from its glaciers spring streams that develop into great rivers and run into three oceans. Guests at the mountain chalet at the foot of Mount Athabaska ride horseback over the ice and even ski on the eternal snow, enjoying January in July.