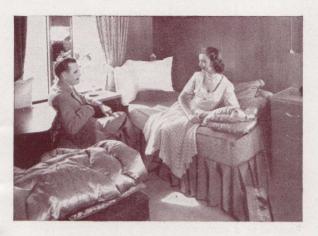

Steamer trunks, if not more than fourteen inches in height, may be placed in staterooms.

Along the picturesque Inside Passage route.

Bedroom of one of the Deluxe Suites, S.S. "Prince George".

The Special Class staterooms abroad the S.S. "Prince George" are bright and cheery.