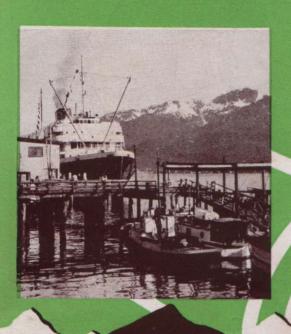

#### KETCHIKAN, ALASKA

Ketchikan, first Alaskan city on your Northern tour, is the port of entry for over 90 percent of vessels entering Alaskan waters. It is located on Revilla Gigedo Island. The local people refer to the Island as "Revilla". The City has a population of around 6,500 augmented during the summer fishing season by a large influx of workers and fishermen. In the center of a large fishing, timber and mineral area, fishing and its allied interests is yet the largest single industry. Southeastern Alaska is literally blanketed with a forest, practically untouched. It is estimated that 650,000 tons of pulp can be produced annually in this area. For handling fish landed at this port, there are two cold storage plants with a total storage capacity of seven and one-half million

Waterfront, Ketchikan, first Alaskan port of call.

pounds, and six salmon canneries within walking distance of the center of the city. Fur farming, while still an infant industry, is rapidly assuming a commercial position of considerable magnitude. Ketchikan has the largest Mink Farm in Alaska, located about two miles south along the Highway.