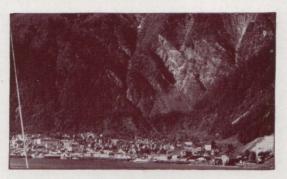

Prince Rupert, last Canadian port of call.

#### PRINCE RUPERT, B.C.

Prince Rupert, British Columbia's most northerly seaport is situated on Kaien Island, overlooking a magnificent harbor. Founded in 1909, it is the western terminus of Canadian National Railways northern line from Jasper and the East. Its combined rail and ocean facilities enabled it to play an important part in the Pacific campaigns of World War II. A \$25,000,000 cellulose plant nearby is an important development.