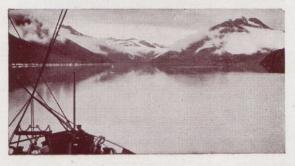

Mountains and glaciers guard the Inside Passage.

Page Twenty-Five

Land is never out of sight on the Inside Passage route.