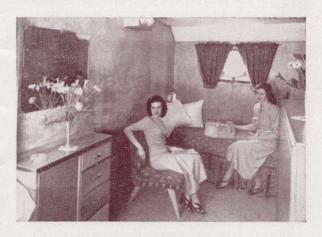

Steamer trunks, if not more than fourteen inches in height, may be placed in staterooms.

Along the picturesque Inside Passage route.

Bedroom of one of the Deluxe Suites, S.S. "Prince George".

The Special Class staterooms abroad the S.S. "Prince George" are bright and cheery.