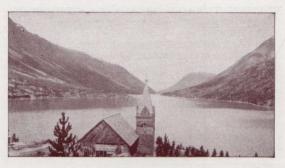

#### TRIPS FROM SKAGWAY

Numerous trips are available over the White Pass & Yukon Route, ranging in time required from one to two days. The trail trip to Bennett and return, a one-day's journey, or the West Taku Arm "Special," a two-day rail and lake boat trip,

Old church at Lake Bennett.

or the two-day rail trip with overnight at Whitehorse are especially recommended for tourists.

These trips are extensively described and illustrated in a pamphlet issued by the White Pass & Yukon Route, copies of which are available at the Purser's Office.