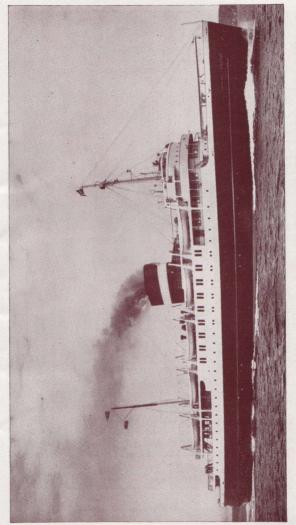

# THE S.S. PRINCE GEORGE

S.S. "Prince George"-5,800 gross tonnage, length 350 feet.