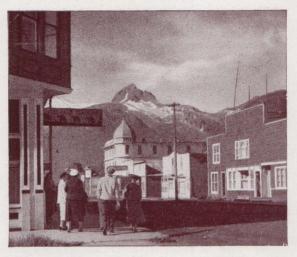

# HAINES, ALASKA

The steamer will make a stop at this port only to embark or disembark passengers.

Page Twenty-Two

Skagway-Gateway to Northern Interior.

#### SKAGWAY

"Skagway" is an Indian name meaning "The Home of the North Wind". Here the "Trail of '98" commences, and from this point thousands followed the lure of gold through mountain passes to the interior of Alaska and the Yukon.