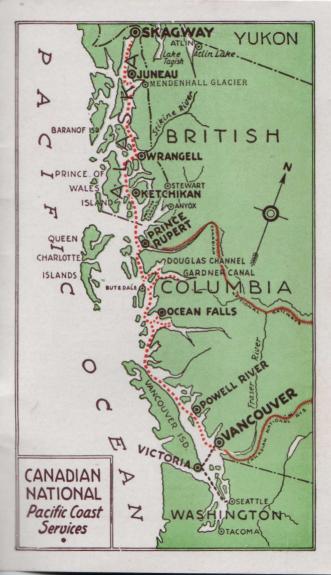

# T.S.S. "Prince George" NORTHBOUND

| Distance from<br>VANCOUVER |     | Ocean Falls | Rupert |           |        |        |
|----------------------------|-----|-------------|--------|-----------|--------|--------|
| Ocean Falls                | 313 | Oce         | Prince | kan       |        |        |
| Prince Rupert              | 514 | 201         | Pri    | Ketchikan |        |        |
| Ketchikan                  | 608 | 295         | 94     | Ke        | Juneau |        |
| Juneau                     | 871 | 558         | 357    | 263       | Jun    | Haines |
| Haines                     | 960 | 647         | 446    | 352       | 89     | На     |
| Skagway                    | 974 | 661         | 460    | 366       | 103    | 14     |

#### SOUTHBOUND

| Distance from<br>SKAGWAY |      | nes    |        |         |           |        | 1       |         |          |
|--------------------------|------|--------|--------|---------|-----------|--------|---------|---------|----------|
| Haines                   | 14   | Haines | Juneau | П       |           |        | Channel |         |          |
| Juneau                   | 103  | 89     | Jun    | Wrangel | kan       | ert    |         | -       |          |
| Wrangell                 | 253  | 239    | 150    | Wr      | Ketchikan | Rupert | Douglas | Canal   |          |
| Ketchikan                | 342  | 328    | 239    | 89      | Ke        | Prince | Dou     | 1       |          |
| Prince Rupert_           | 436  | 422    | 333    | 183     | 94        | Pri    | of      | Gardner |          |
| Head of<br>Douglas Chan. | 562  | 548    | 459    | 309     | 220       | 126    | Head    | Jo      | Falls    |
| Head of<br>Gardner Canal | 633  | 619    | 530    | 380     | 291       | 197    | 71      | Head    | Deean Fa |
| Ocean Falls              | 817  | 803    | 714    | 564     | 475       | 381    | 255     | 181     | Oce      |
| Vancouver                | 1130 | 1116   | 1027   | 877     | 788       | 694    | 568     | 497     | 313      |

The port to port distances from Vancouver to Skagway and return total 2,104 nautical miles, which is approximately 2,413 statute or land miles.