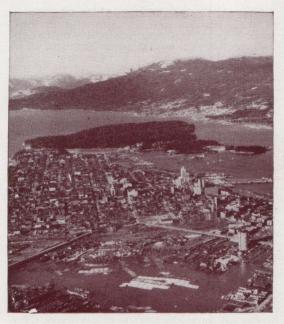

#### PRINCE RUPERT, B.C.

Prince Rupert, British Columbia's most northerly seaport is situated on Kaien Island, overlooking a magnificent harbor. Founded in 1909, it is the western terminus of Canadian National Railways northern line from Jasper and the East. Its combined rail and ocean facilities enabled it to play an important part in the Pacific campaigns of World War II. A \$25,000,000 cellulose plant nearby is an important development.

Although Alaska lies only a cold breath away, Prince Rupert today is a thriving city of more than 12,000 population. Plank roads have given way to permanent hard surfaced streets, and visitors will find much of interest in the residential and business sections of the city. Several excellent Indian totem poles are placed at various vantage points, especially those in the C.N.R. park, adjacent to the dock, the collection being called

Prince Rupert is an important fishing centre and principal port of supply for the lumbering and mining industries of Northern British Columbia and Alaska. The Canadian Fish and Colo Storage plant, with a capacity of fourteen million pounds, the largest cold storage plant in the world devoted exclusively to handling fish, is located here. Millions of pounds of halibut are landed annually, both American and Canadian boats bringing their catch to this port. Regular shipments go forward to Eastern markets by Canadian National Express and fast freight. By courtesy of the management, tourists may visit the cold storage plant where they will inspect various forms of sea life found in these northern waters. There are two other large cold storage plants, making this the largest halibut fishing port on this coast.