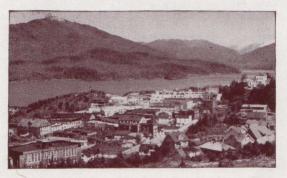

### JUNEAU, ALASKA

In the early eighties, two prospectors, Dick Harris and Joe Juneau, were attracted to this section by reports that Indians had found gold in what is now known as Gold Creek. They located several claims there and made some very valuable discoveries. Later a number of quartz ledges were discovered and a camp established at the present site of the City of Juneau. This camp was first called Harrisburg, but later the name was changed to Juneau in honour of the other of the locators, and the mining district was known as the Harris Mining District.

Juneau has a present population of 8500. It is the capital of Alaska, and as such is the home of the Governor and other officials of the Territory.

Since the early gold discoveries, several large mining companies have operated here and paid millions in dividends. The Treadwell Gold Mines had a total production of over sixty-eight millions and paid in dividends more than twenty-seven million dollars. Adjacent to Juneau are several other important mining properties, ranging from those with production running into the millions, to those which are still in the prospect stage.