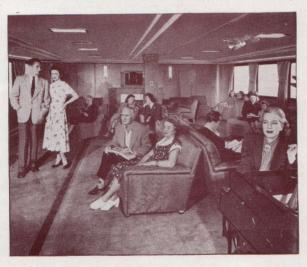

The Public rooms are spacious and inviting.

Mail—All mail for passengers is placed on board steamer before departure. Upon return to Vancouver passengers should call at Dock Ticket Office for mail.

Postage Stamps—May be secured at the newsstand or Purser's Office. Use American stamps only when it is desired to have mail put ashore at Alaskan ports for forwarding. Otherwise Canadian stamps must be used.

Smoking Room on the S.S. "Prince George".
Page Twenty

Juneau-Capital of Alaska.