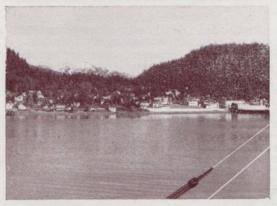

Prince Rupert, last Canadian port of call.

#### PRINCE RUPERT, B.C.

Prince Rupert, British Columbia's most northerly seaport is situated on Kaien Island, overlooking a magnificent harbor. Founded in 1909, it is the western terminus of Canadian National Railways northern line from Jasper and the East. Its combined rail and ocean facilities enabled it to play an important part in the Pacific campaigns of World War II. A \$25,000,000 cellulose plant nearby is an important development.