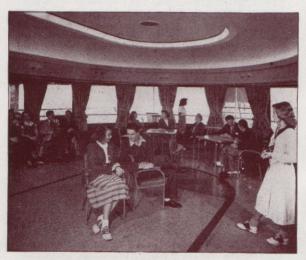

The Public rooms are spacious and inviting.

Mail—All mail for passengers is placed on board steamer before departure. Upon return to Vancouver passengers should call at Dock Ticket Office for mail.

Postage Stamps—May be secured at the newsstand or Purser's Office. Use American stamps only when it is desired to have mail put ashore at Alaskan ports for forwarding. Otherwise Canadian stamps must be used.

Steamer trunks, if not more than fourteen inches in height, may be placed in staterooms.

Along the picturesque Inside Passage route.

Bedroom of one of the Deluxe Suites, S.S. "Prince George".

The Special Class staterooms abroad the S.S. "Prince George" are bright and cheery.