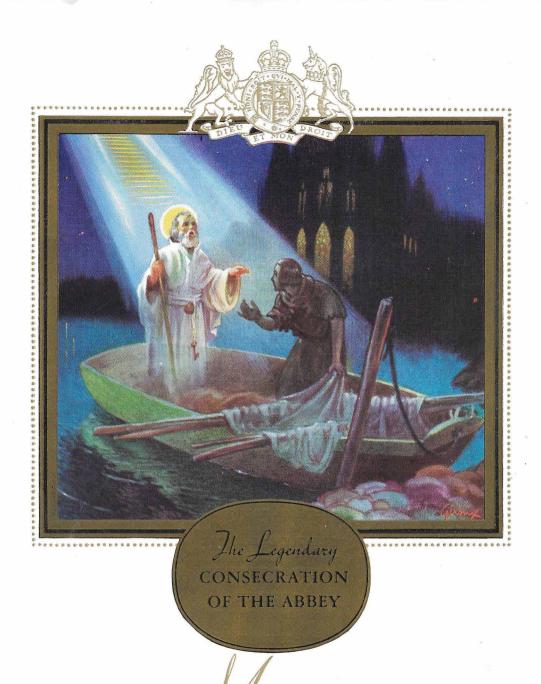

# The Legendary

### CONSECRATION OF THE ABBEY

TRADITIONS surround every aspect of the Coronation. They should be regarded with a kindly if not wholly believing eye; for while they can scarcely be credited with recording fact, they do preserve the affectionate sentiments which, since more credulous days, have surrounded the crowning of our kings.

Legend has a pretty tale to tell about the Abbey which shelters the ceremony. It tells that in the Year of Our Lord 616, King Sebert founded an abbey on what was then an island in the Thames and is now Westminster. The King requested Mellitus, Bishop of London, to consecrate the church.

The Bishop gladly consented; but the honour was not to be his. On the evening before the ceremony, a humble fisherman on the Lambeth shore was hailed by a stranger, foreign in dress and appearance, who desired to be ferried across the river. This the fisherman did. But as he waited to take the stranger back, behold the windows of the new church were ablaze with glory, and a golden ladder reached down to it from heaven with angels descending into the church singing their songs of praise.

Presently the stranger returned to the astonished fisherman and said that he was St. Peter who had come especially to consecrate this church to its great future. When King and Bishop came upon the following day, they found confirmation of the fisherman's tidings—consecration crosses upon the walls, burned candles, sprinkled holy water and Greek letters traced upon the sand.

At least this is historically true: the first church upon the site of Westminster Abbey was named for St. Peter.