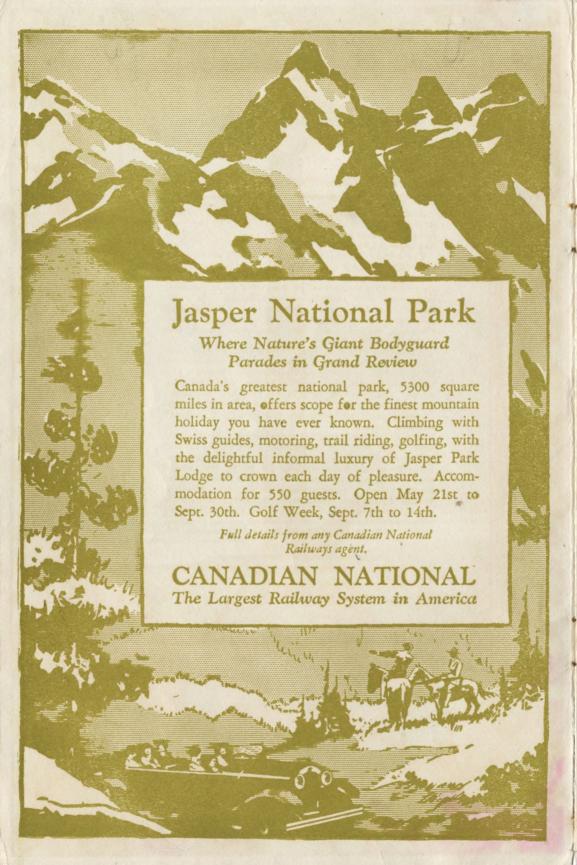

## Evening Meal

OLIVES 20c MIXED PICKLES 15c IMPORTED SARDINES 50c CHOW CHOW 15c

SOUPS 30c

CONSOMME

VEGETABLE CREAM OF TOMATO
(Served to order 10 minutes)
(See also Special Slip)

FISH (In Season) 70c (See Special Slip)

### BROILED STEAKS, CHOPS, ETC.

SIRLOIN STEAK \$1.50 SMALL STEAK \$1.00

SPRING CHICKEN (1/2) \$1.25 LAMB CHOPS (1) 45c; (2) 85c

(with one strip of Bacon 15c extra)

MIXED GRILL 85c

BACON (3 strips) 35c; (6 strips) 65c SUGAR CURED HAM (1 cut) 65c HAM (½ cut) WITH FRIED EGGS (1) 55c; (2) 65c BACON (3 strips) WITH FRIED EGGS (2) 65c CALF'S LIVER 60c; WITH BACON (3 strips) 75c

#### EGGS AND OMELETTES

EGGS: BOILED (1) 20c; (2) 35c FRIED (1) 20c; (2) 35c SCRAMBLED (2) 35c POACHED ON TOAST (1) 20c; (2) 40c SHIRRED (2) 40c OMELETTES: PLAIN (3) 45c TOMATO, PARSLEY O