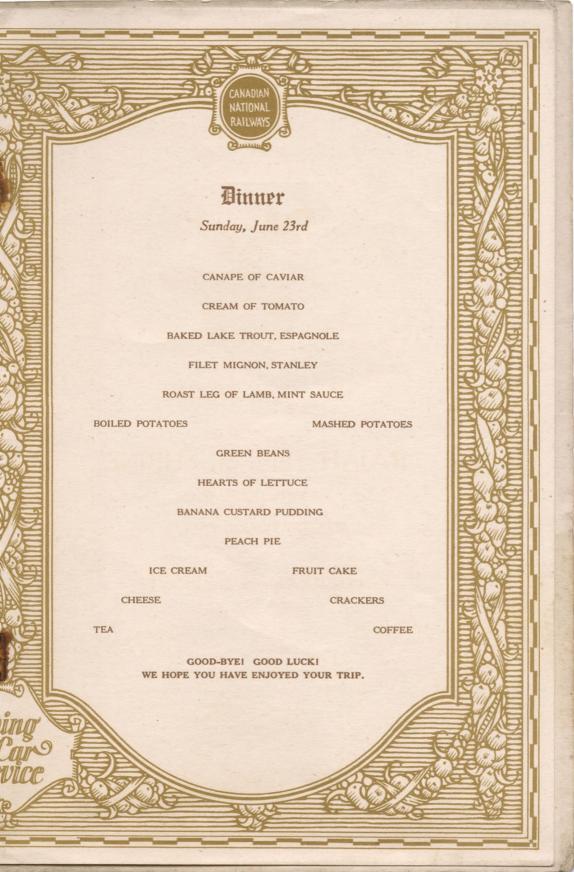

## Beverages, Cigars and Cigarettes Glass Bromo Seltzer......15c Aperients Splits Pts. Red Raven Duncan Water (Sparkling) \_ \_ 25c Mineral Mineral Waters (various).....20c 35c Maters Vichy-Celestins ......20c 30c Etr. Club Soda 15c 20c Sweet Ginger Ale..... 25c 25c Apple Cider Soda.....15c 25c Ginger Beer in Stone Bottle 15c Orange Crush......15c Lemon Crush 15c Lime Crush 15c Coca-Cola 15c Grape Juice......20c Glass Lemonade, Plain 20c Lemonade with Soda......30c Lemonade with Mineral Water......35c Imported Cigars....15c, 20c and 25c each Cigars Choice Havana Cigars............ 15c each and and Cigarettes Imported Cigarettes ......25c, 30c and 35c per pkg. Virginia Cigarettes ...... 20c, 25c and 35c per pkg.