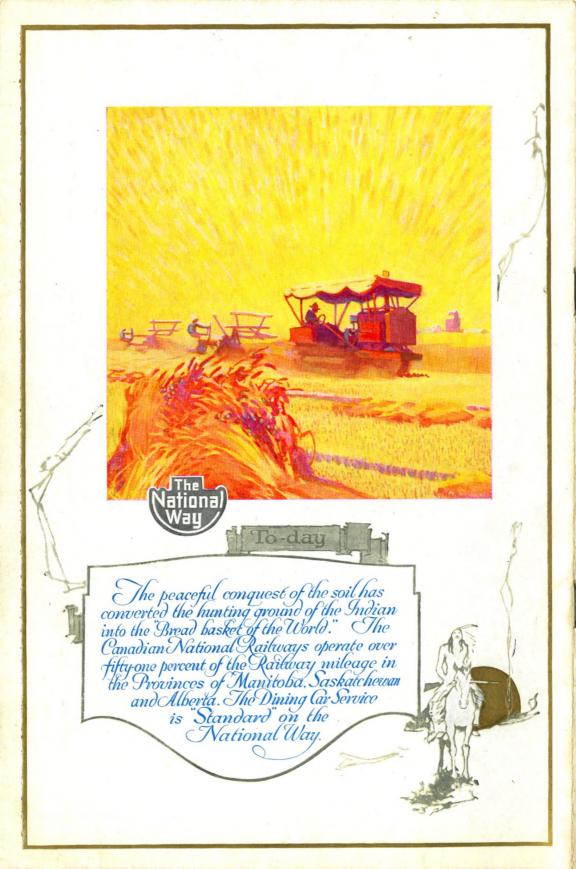

|   | - |   | - | 25c | **    | **    |
| Domestic Cider   | 1 |   | 1 |   | - |   |   | ¥ |   | 1 |   | 25c | **    | **    |
| Grape Juice -    |   | - |   | - |   |   |   |   | - |   |   | 20c |       | Split |

| Plain Lemonade | e     | -   | -    | -   | -    | - |    | 20c |
|----------------|-------|-----|------|-----|------|---|----|-----|
| Lemonade with  | White | Roc | k or | Soc | ła - | - |    | 25c |
| Lime Juice     |       |     |      |     |      |   | X. | 15c |

| Red Raven Splits |  |  |  | 25c |
|------------------|--|--|--|-----|
| Bromo Seltzer    |  |  |  | 5c  |

### · CIGARS AND CIGARETTES

Imported Cigars---20c eachChoice Havana Cigars--2 for 25c, 15c and 3 for 50cImported Cigarettes--35c and 50c per packageVirginia Cigarettes--20c, 25c, and 35c per package