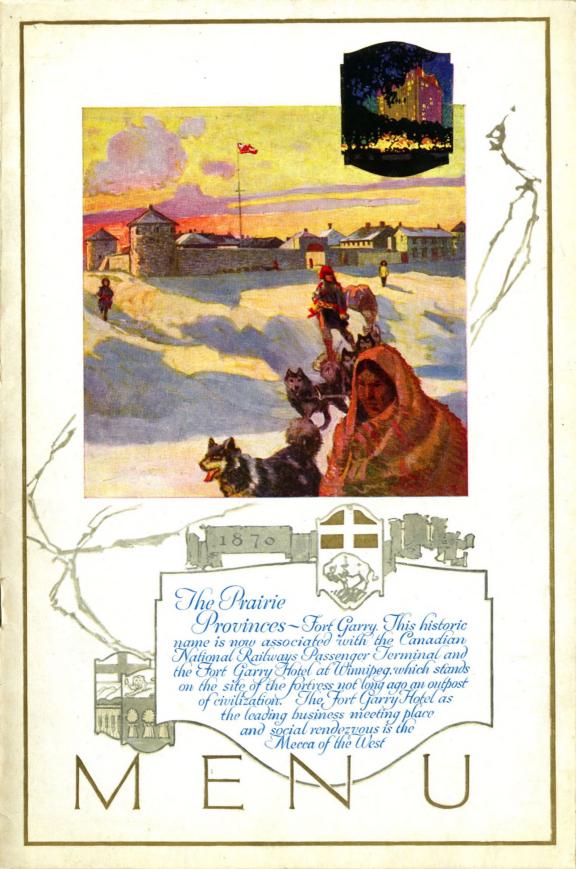

At Your Service everyday

THE service of the "National Way" is designed to please its patrons. The equipment being purchased is the most modern obtainable. Our new steel cars embody the latest features of construction, strength, convenience, and comfort. The vast army of chefs. wailers, and attendants has been selected with care and it is the desire of all these employees to serve you satisfactorily. With over 100 dining cars and 250 sleeping cars operating over 17,000 miles of territory, the difficulties of maintaining a service such as is given by the Canadian National Railways on these hundreds of moving units are hard for the travelling public to appreciate. We will be glad if you will help us to maintain our standard by reporting to the officer in charge of any car you travel in,